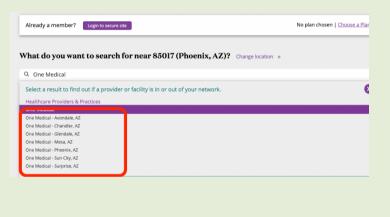

## How to find a One Medical Seniors provider in Payer Directories

Formerly listed under Iora Primary Care, you can now find One Medical Seniors providers and practices when you search "One Medical" at a payer's directory page.

- 1. Go to one of our payer's directory pages
- 2. Search providers and practice locations by typing "One Medical" into the search bar, you can also search doctors using a zip code
- 3. Please note: legacy One Medical commercial providers will appear in addition to legacy lora providers when searching "One Medical"
- 4. Locations are not posted in all payer directories