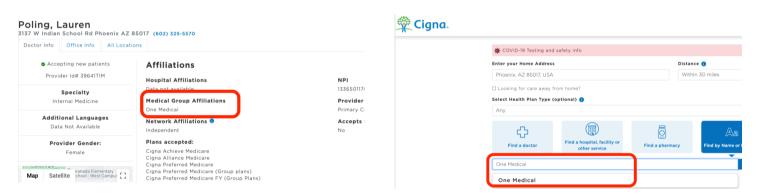

#### Alignment provider example

| Sarah Wong, NP                                                                                  | Map San Ch<br>Satellite Page     | 5       |
|-------------------------------------------------------------------------------------------------|----------------------------------|---------|
| NPI: 1164873907<br>PCP: Family medicine<br>Accepting New (All) Patients                         | Conurs Locations led fan ustrate | CAMELBA |
| Locations                                                                                       | Affiliated Medical Groups        |         |
| One Medical<br>3137 W Indian School Rd<br>Phoenix, AZ 85017<br>(802) 325-5570<br>Get Directions | One Medical<br>One Medical       | *       |
| One Medical<br>6611 W Peoria Ave<br>Glendale, AZ 85302                                          | One Medical One Medical          | ~<br>~  |
| (602) 325-5580<br>Get Directions                                                                | € 6.33<br>relies away            |         |

#### Cigna provider example

#### **Cigna locations example**